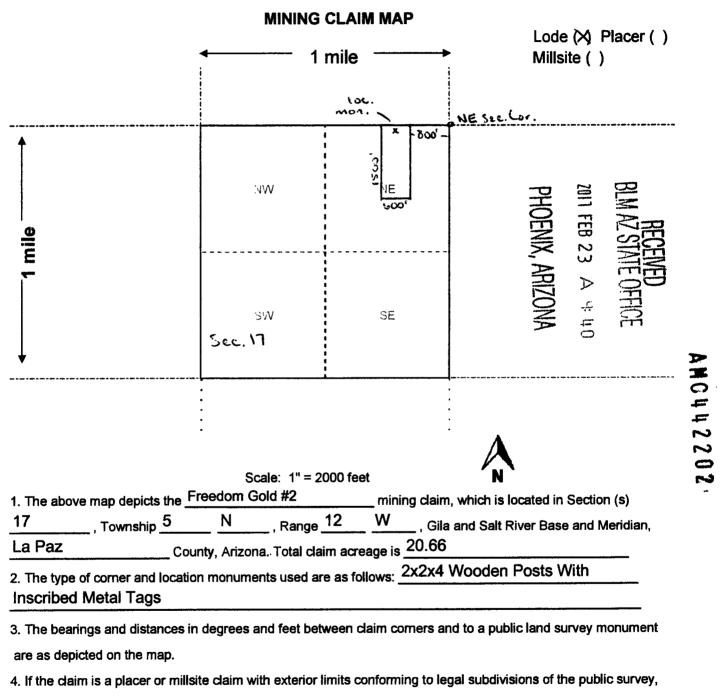

all right, title or interest in the following real property situated in La Paz County, Arizona:

Claim: AMC # 442204 Gold Stamp, 20 Acre Lode Claim Legal Description: Township 5 N, Range 12 W, Section 9, SE and SW Corridor Exempt per A.R.S. 11-1134-A6