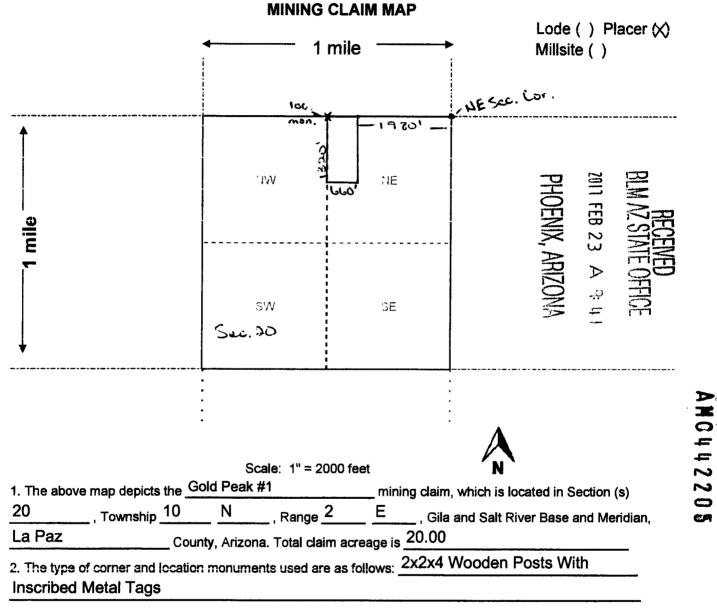

all right, title or interest in the following real property situated in Yavapai County, Arizona:

Claim: AMC # 442205 Gold Peak #1, 20 Acre Placer Claim Legal Description: Township 10 N, Range 2 E, Section 20, NE Corridor Exempt per A.R.S. 11-1134-A6