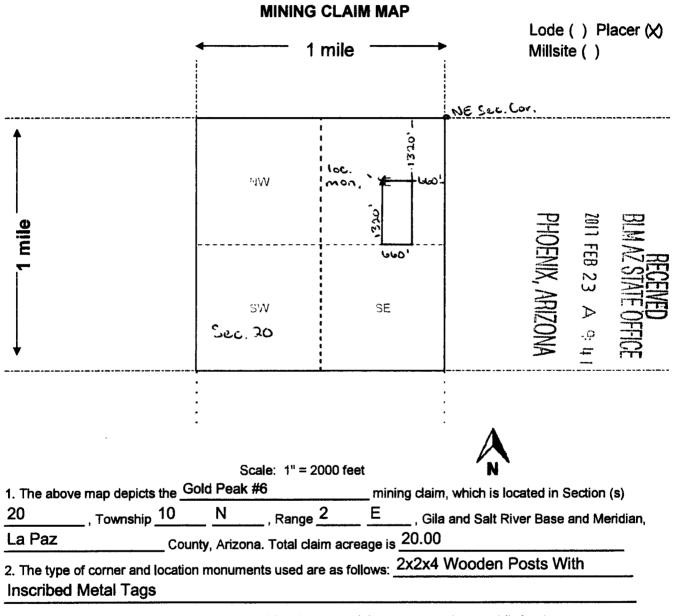

|                                   |                                                      |
| Print Name(s) Steve Karolyi                                                                                                                                                                  | - F0                              |                                                      |
| Signature(s)                                                                                                                                                                                 |                                   | Form MCF102<br>Revised July 2014                     |



3. The bearings and distances in degrees and feet between claim corners and to a public land survey monument are as depicted on the map.

4. If the claim is a placer or millsite claim with exterior limits conforming to legal subdivisions of the public survey, provide a legal description of the claim \_\_\_\_\_\_

Form MCF100a Revised July 2014



3. The bearings and distances in degrees and feet between claim corners and to a public land survey monument are as depicted on the map.

4. If the claim is a placer or millsite claim with exterior limits conforming to legal subdivisions of the public survey, provide a legal description of the claim \_\_\_\_\_\_

| LOCATION NOTICE FOR PLACER MINING CLAIM                                                                                   |