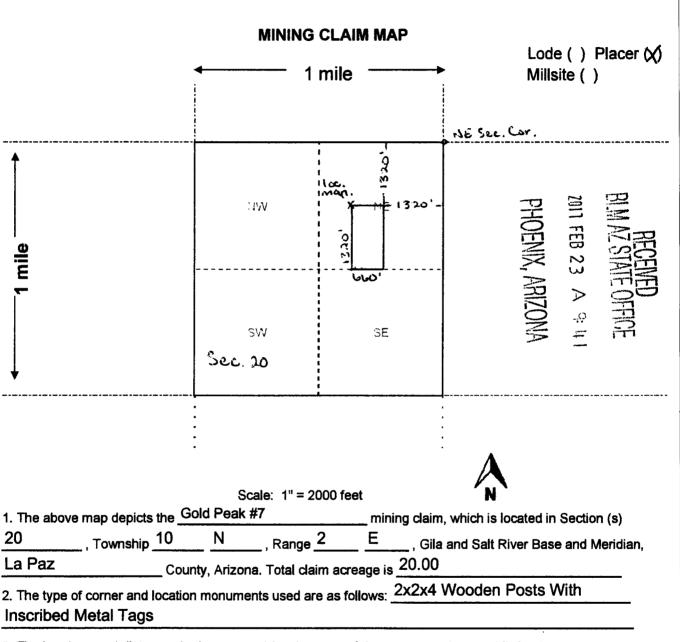

| - F0                              |                                                      |
| Signature(s)                                                                                                                                                                                 |                                   | Form MCF102<br>Revised July 2014                     |



3. The bearings and distances in degrees and feet between claim corners and to a public land survey monument are as depicted on the map.

4. If the claim is a placer or millsite claim with exterior limits conforming to legal subdivisions of the public survey, provide a legal description of the claim \_\_\_\_\_\_

Form MCF100a Revised July 2014



3. The bearings and distances in degrees and feet between claim corners and to a public land survey monument are as depicted on the map.

4. If the claim is a placer or millsite claim with exterior limits conforming to legal subdivisions of the public survey, provide a legal description of the claim \_\_\_\_\_\_

| LOCATION NOTICE FOR PLACER MINING CLAIM                                                                                   |                      |                    |