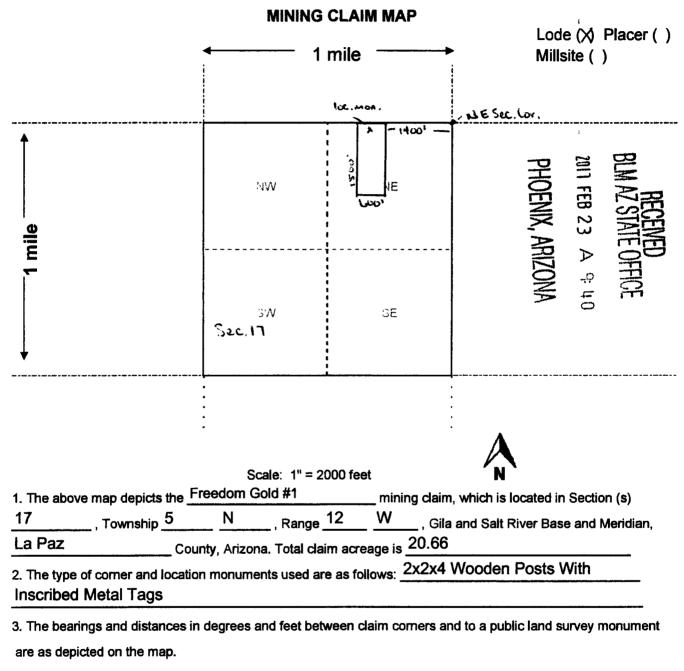

all right, title or interest in the following real property situated in La Paz County, Arizona:

Claim: AMC # 442201 Freedom Gold #1, 20 Acre Lode Claim and AMC # 442202, Freedom Gold #2, 20 Acre Lode Claim Legal Description: Township 5 N, Range 12 W, Section 17, NE Corridor

Exempt per A.R.S. 11-1134-A6

Executed this this <u>20</u> day of <u>Februcury</u>, 2019

Grantor - Steve Karolyi

STATE OF Arizona

COUNTY OF Maricopa

This instrument was acknowledged before me this  $20^{46}$  day of February, 2019 by: