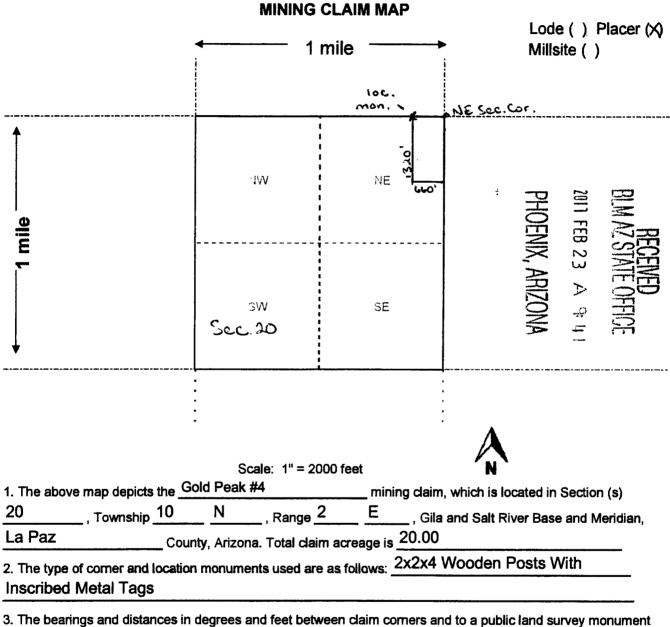

all right, title or interest in the following real property situated in Yavapai County, Arizona:

AMC #442209 Gold Peak #4, 20 Acre Placer Claim, Township 10 N, Range 2 E, Section 20, NE Corridor AMC #442208 Gold Peak #5, 20 Acre Placer Claim, Township 10 N, Range 2 E, Section 20, NE Corridor Exempt per A.R.S. 11-1134-A6

Claim names were transposed Gold Peak #4 15 AMC442208 and Gold Peak#5 15 AMC 442209.

**Notary Public** 

My Commission Expires: 10 - 23 - 2/

Steve Karolyi PO BOX 74353 Phoenix, AZ 85087