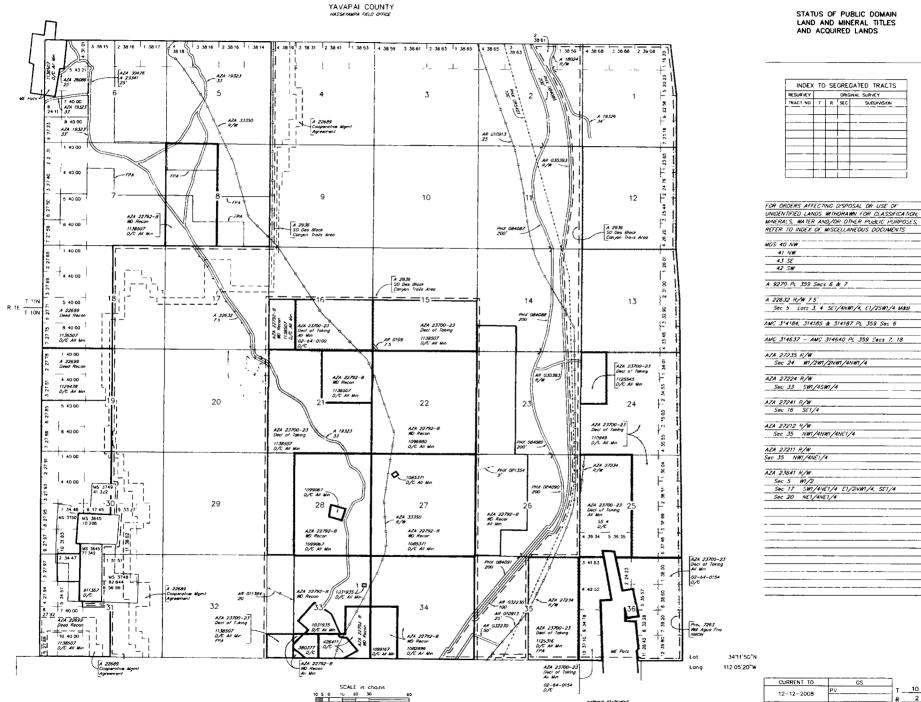

14                  | 0100N        | 0020E   | <u>Sect</u> | <u>Sur Typ</u> | <u>Sur Num</u> | <u>Suff</u> | Subdivision        | Act Pend |
| 293200                      | EXPIRED          |                     |              |         | 020         | FF             |                |             | PORTION OF;        |          |
| Serial Numb<br>Total Case / |                  | 033433<br>.000      |              |         |             |                |                |             |                    |          |
| <u>Casetype</u>             | <u>Case Disp</u> | 14                  | 0100N        | 0020E   | <u>Sect</u> | <u>Sur Typ</u> | <u>Sur Num</u> | <u>Suff</u> | Subdivision        | Act Pend |

#### TOWNSHIP 10 NORTH RANGE 2 EAST OF THE GILA AND SALT RIVER MERIDIAN, ARIZONA



ING STATEMENT This plat is the Bureau & Record of Tills, and sha only as a graphic display of the teamship survey ords hereon do not reflect titls changes which m affected by loterol movements of rhers or other Refer to the codpatrol survey for official survey only as a ords here affected | Refer to



## TOWNE ' 5 NORTH RANGE 12 WEST OF THE GILA AND SALT RIVER MERIDIAN, ARIZONA



30 chains to the inch

This pla only as ords he effected Refer t a plat is the Bureau's Record of Title, and should be used / ma a graphic display of the township survey data Rec-is hereon do not reflect title changes which may have been cled by lateral movements of rivers or other bodies of water STATUS OF PUBLIC DOMAIN

| INDEX TO SEGREGATED TRACTS |                 |   |      |             |  |  |  |  |  |