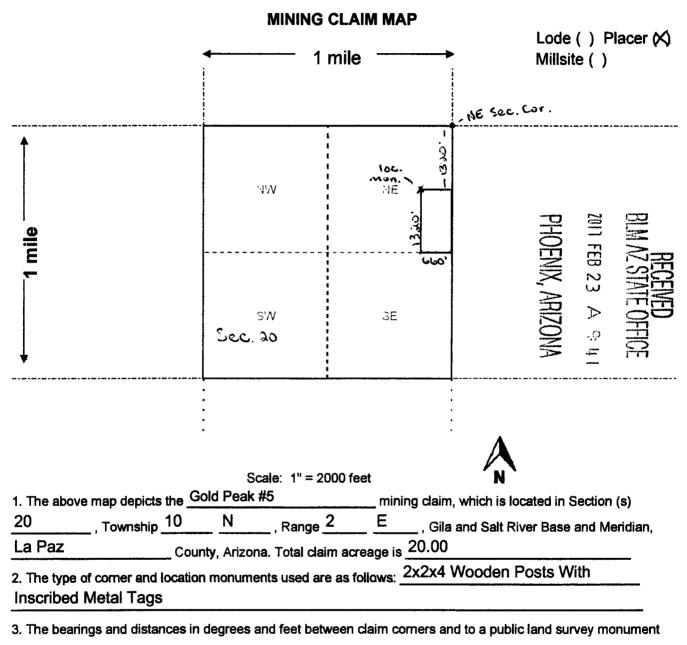

all right, title or interest in the following real property situated in Yavapai County, Arizona:

AMC #442209 Gold Peak #4, 20 Acre Placer Claim, Township 10 N, Range 2 E, Section 20, NE Corridor AMC #442208 Gold Peak #5, 20 Acre Placer Claim, Township 10 N, Range 2 E, Section 20, NE Corridor Exempt per A.R.S. 11-1134-A6

Claim names were transposed Gold Peak #4 15 AMC442208 and Gold Peak#5 15 AMC 442209.

**Notary Public** 

My Commission Expires: 10 - 23 - 2/

Steve Karolyi PO BOX 74353 Phoenix, AZ 85087