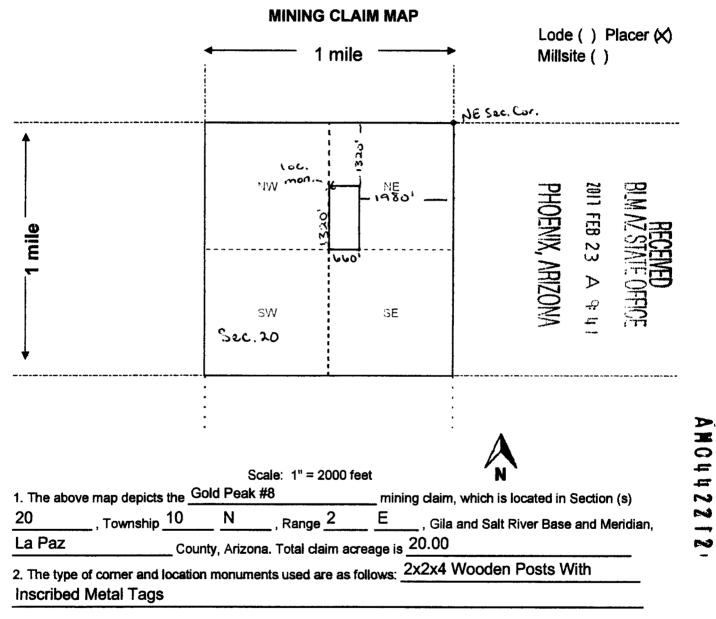

|                     |                           |               |
| Print Name(s) Steve Karolyi                                                                                                                            |                     |                           | <u> </u>      |
| Signature(s)                                                                                                                                           |                     |                           | rm MCF102     |
|                                                                                                                                                        |                     | Revis                     | sed July 2014 |

AMC442212



3. The bearings and distances in degrees and feet between claim corners and to a public land survey monument are as depicted on the map.

4. If the claim is a placer or millsite claim with exterior limits conforming to legal subdivisions of the public survey, provide a legal description of the claim \_\_\_\_\_

#### Input Parameters for Geographic Report with Land

System Id = CR

Admin State = AZ

Geo State =

#### **Casetype Begins With**

#### Case Disp Txt = AUTHORIZED, CANCELLED, EXPIRED, PENDING, REJECTED, RELINQUISHED, WITHDRAWN

Mer Twp Rng =

Section =

Mtrs = 14 0050N 0120W 009, 14 0050N 0120W 017, 14 0050N 0120W 999, 14 0100N 0020E 020, 14 0100N 0020E 999

Commodity =

Commodity Txt =

Pending Org =

Pend Org Decode =

Total Rows Returned: 8

Last revised: 5/17/2017

## TOWNSH